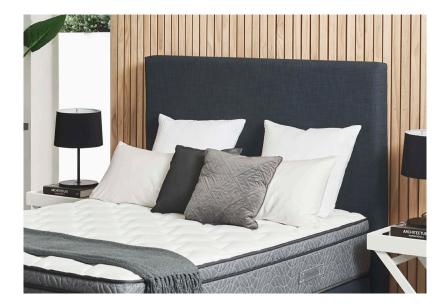

#### Traveller Bedhead

Add a touch of sophistication to each room with a bedhead to complement your chosen base. Our Travller Bedhead is a stylish, upholstered design that comes in a wide variety of on-trend fabrics. It is fitted with brackets to easily attach it to the bed base. Available in two height options: 1200mm and 1450mm.