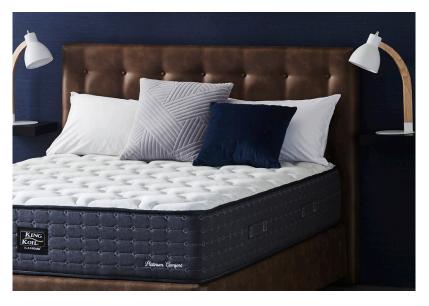

#### **Traveller Deluxe Bedhead**

For the ultimate in elegance add a Travller Deluxe Bedhead to any ensemble. It features chic button-tufted detailing and is available in a range of stylish upholstery fabrics. It is fitted with brackets to easily attach it to the bed base. Available in two height options: 1200mm and 1450mm.