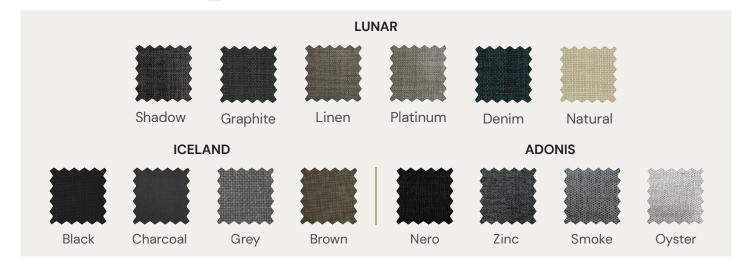

### STYLISH & PRACTICAL

# **Bedhead Options**







#### Traveller Bedhead

Add a touch of sophistication to each room with a bedhead to complement your chosen base. Our Travller Bedhead is a stylish, upholstered design that comes in a wide variety of on-trend fabrics. It is fitted with brackets to easily attach it to the bed base. Available in two height options: 1200mm and 1450mm.



#### **Traveller Deluxe Bedhead**

For the ultimate in elegance add a Travller Deluxe Bedhead to any ensemble. It features chic button-tufted detailing and is available in a range of stylish upholstery fabrics. It is fitted with brackets to easily attach it to the bed base. Available in two height options: 1200mm and 1450mm.

BEDHEAD

## **Fabric Options**