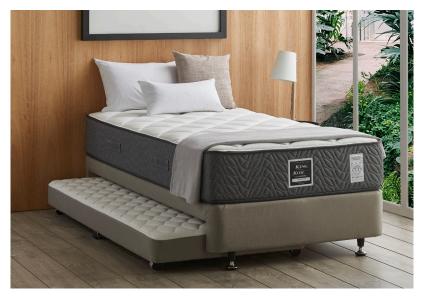

#### **Trundle**

Comfortably cater for extra guests with this single bed frame that has a hidden trundle in the base. The rollaway bed features heavy-duty wheels for easy manoeuvrability so that an extra sleeping space can be set up in seconds.