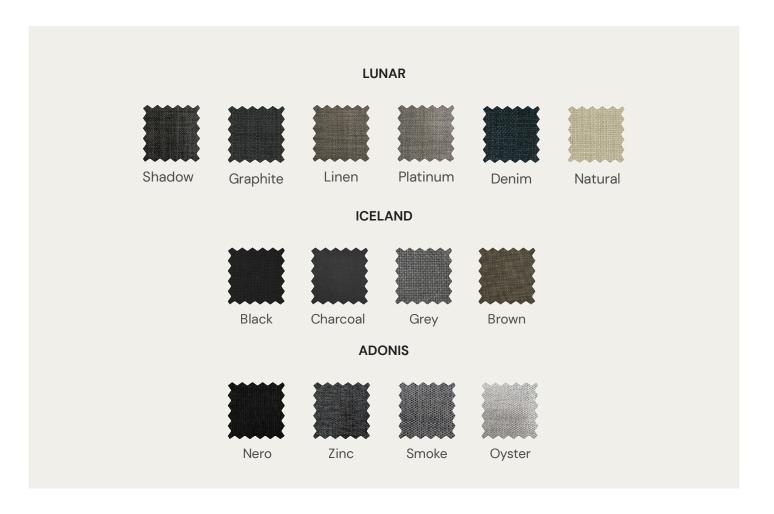

ny mattress and makes a great choice for rooms with a low ceiling as it will maximise the sense of height and spaciousness.



#### **Trundle**

Comfortably cater for extra guests with this single bed frame that has a hidden trundle in the base. The rollaway bed features heavy-duty wheels for easy manoeuvrability so that an extra sleeping space can be set up in seconds.



#### Rollsaway

Add an extra bed in minutes with the Rollsaway. This compact and lightweight single bed features a stylish, upholstered finish atop a sturdy steel frame that has been tested to withstand up to 300kg. It is quick to assemble and has high-quality, multi-directional castors and two Velcro straps to keep the mattress firmly in position so that the bed can be stored upright fully made up.

### Fabric Options



# Fittings Options

Complete your ultimate bed set-up with our quality glides and castors. We offer a variety of fittings and finishes to suit your needs and décor.



Leg & Glide 7.5cm



Leg & Glide 10cm



Leg and Castor 7.5cm



Leg and Castor 10cm