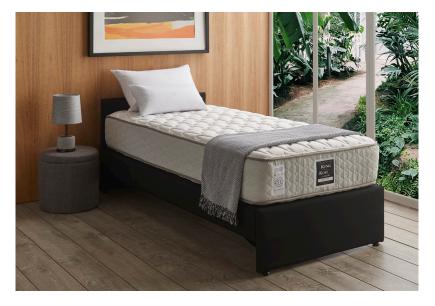

#### Low Profile Base

A low-profile base can be used under any mattress and makes a great choice for rooms with a low ceiling as it will maximise the sense of height and spaciousness.