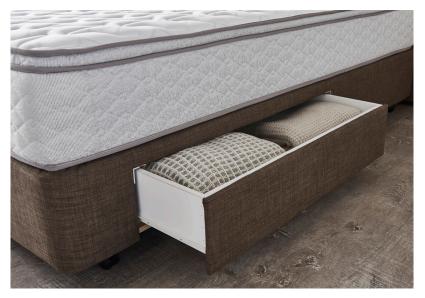

#### **Drawer Base**

Bost storage without cluttering up the room with a smart and practical drawer base. Drawers hold up to 30kg and have a recessed, upholstered drawer front so they can be pulled out with ease. Drawer options are available for all bed sizes.