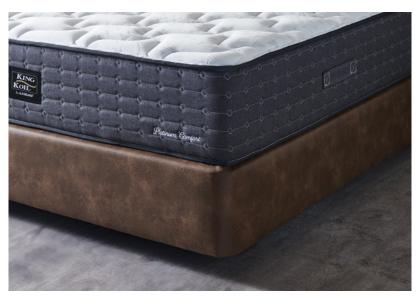

#### Low Profile Base

A low-profile base can be used under any mattress and makes a great choice for rooms with a low ceiling as it will maximise the sense of height and spaciousness.