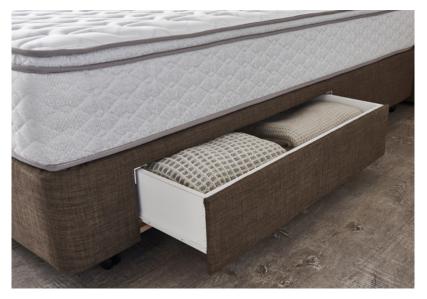

#### **Drawer Base**

Bost storage without cluttering up the room with a smart and practical drawer base. Drawers hold up to 30kg and have a recessed, upholstered drawer front so they can be pulled out with ease. Drawer options are available for all bed sizes.