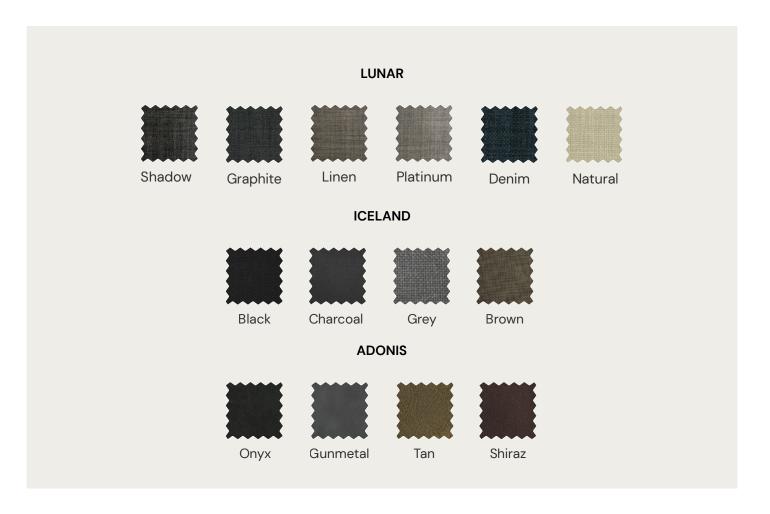

any mattress and makes a great choice for rooms with a low ceiling as it will maximise the sense of height and spaciousness.



#### **Trundle**

Comfortably cater for extra guests with this single bed frame that has a hidden trundle in the base. The rollaway bed features heavy-duty wheels for easy manoeuvrability so that an extra sleeping space can be set up in seconds.



#### Rollsaway

Add an extra bed in minutes with the Rollsaway. This compact and lightweight single bed features a stylish, upholstered finish atop a sturdy steel frame that has been tested to withstand up to 300kg. It is quick to assemble and has high-quality, multi-directional castors and two Velcro straps to keep the mattress firmly in position so that the bed can be stored upright fully made up.

## Fabric Options



# Fittings Options

Complete your ultimate bed set-up with our quality glides and castors. We offer a variety of fittings and finishes to suit your needs and décor.



Leg & Glide 7.5cm



Leg & Glide 10cm



Leg and Castor 7.5cm



Leg and Castor 10cm