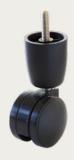

in the base. The rollaway bed features heavy-duty wheels for easy manoeuvrability so that an extra sleeping space can be set up in seconds.



#### Rollsaway

Add an extra bed in minutes with the Rollsaway. This compact and lightweight single bed features a stylish, upholstered finish atop a sturdy steel frame that has been tested to withstand up to 300kg. It is quick to assemble and has high-quality, multi-directional castors and two Velcro straps to keep the mattress firmly in position so that the bed can be stored upright fully made up.

## Fabric Options



# Fittings Options

Complete your ultimate bed set-up with our quality glides and castors. We offer a variety of fittings and finishes to suit your needs and décor.



Leg & Glide 7.5cm



Leg & Glide 10cm



Leg and Castor 7.5cm



Leg and Castor 10cm