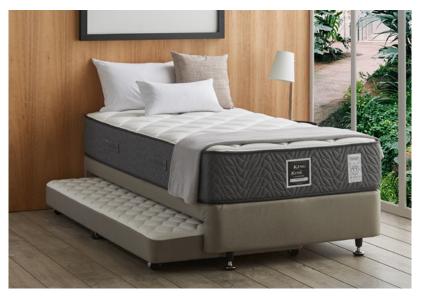

#### **Trundle**

Comfortably cater for extra guests with this single bed frame that has a hidden trundle in the base. The rollaway bed features heavy-duty wheels for easy manoeuvrability so that an extra sleeping space can be set up in seconds.