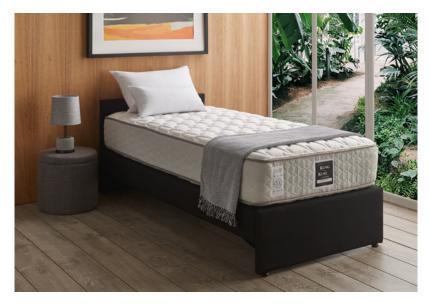

#### **Standard Base**

Specially deigned to provide optimum support for your A.H. Beard mattress and built to last for years of comfort. Available in a variety of fabrics and colours.

#### Low Profile Base

A low-profile base can be used under any mattress and makes a great choice for rooms with a low ceiling as it will maximise the sense of height and spaciousness.