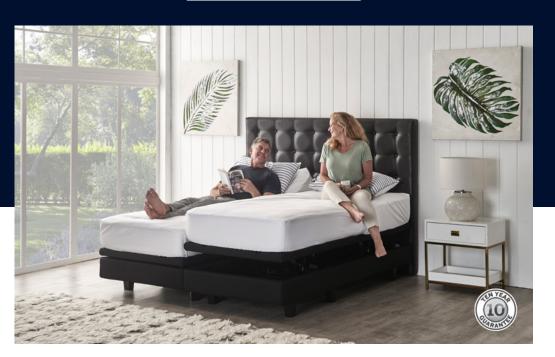

#### **About Enrich**

The Enrich base provides a full range of positions and massage, with the added benefit of targeted lumbar support. It allows you to adjust the lumbar region to support the natural curvature of your lower back.

#### Features

Massage

Memory Button

Underbed Lighting USB Connectivity