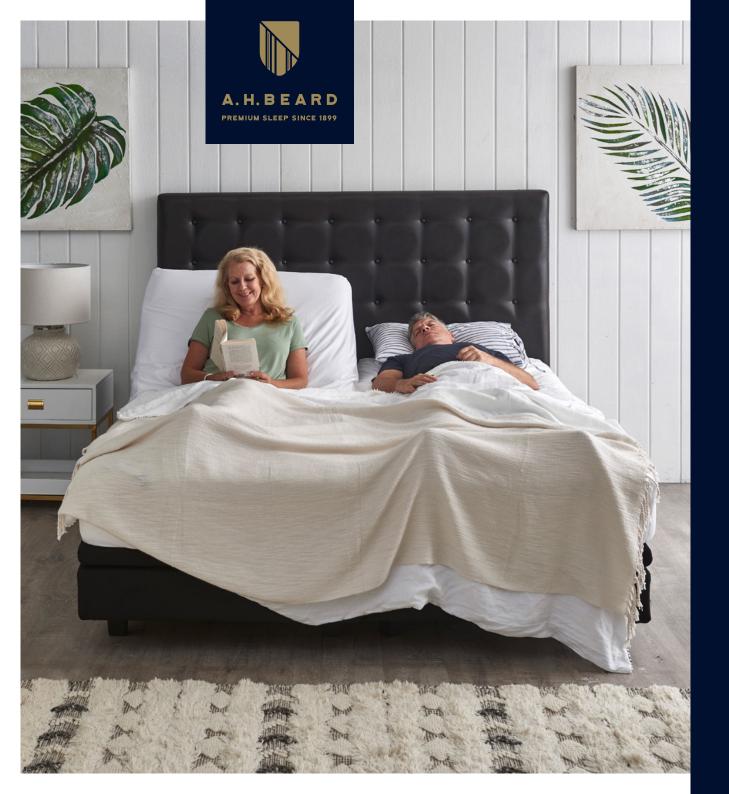

#### About Uplift

Uplift offers a range of positions plus full body lift and incline. Full body lift raises the entire sleep surface, making it easier to get in and out of bed and change your linen. The full body incline position may ease symptoms of acid reflux, sinus congestion and migraines. Sleeping inclined may also reduce pressure on the eyes, ears and face.

Full Body Incline

 $\sim$ 

Massage

Memory Button Underbed Lighting USB Connectivity

Full Body Lift