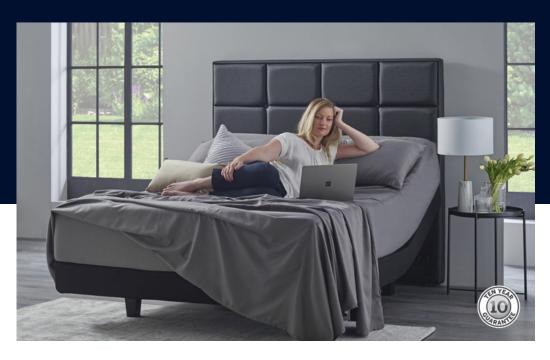

#### Take the pressure off

When watching TV, reading a book or simply taking time out, raising both your back and legs in the Zero-G position helps to alleviate pressure on your lower back and spine. Just what you need to unwind at the end of a long day.

#### Relax

Eleva swel

Elevating the legs can help to reduce swelling, relieve lower back pain and promote good circulation.