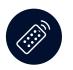

#### Get comfortable

Whether you are working, reading or watching TV in bed, an adjustable base allows you to enjoy your favourite activities in comfort.