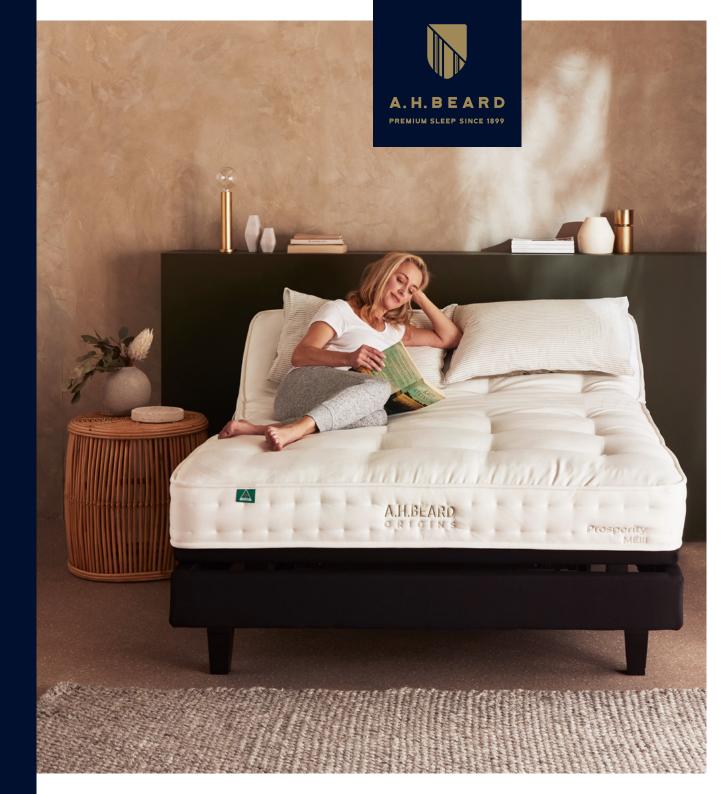

# More than just a bed

Your bedroom can be more than just a place to sleep. It can be a sanctuary, a place to rest and relax.

An A.H. Beard adjustable base allows you to find your ideal position for sleeping or relaxing. Select one of the pre-set positions or adjust the elevation of the head and foot to find a combination that lets you relax in the most comfortable way.

# Why choose an adjustable base?

An adjustable base not only makes sleeping and relaxing more comfortable, it can improve your general health and wellbeing. Customising your position can help improve your posture, circulation and digestion, relieve pressure points, ease breathing problems and reduce swelling in your legs.