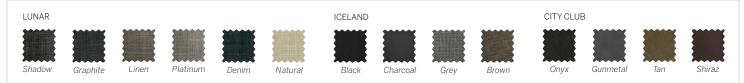

he rollaway bed features heavy-duty wheels for easy manoeuvrability so that an extra sleeping space can be set up in seconds.



### **ROLLSAWAY**

Add an extra bed in minutes with the Rollsaway. This compact and lightweight single bed features a stylish, upholstered finish atop a sturdy steel frame that has been tested to withstand up to 300kg.

It is quick to assemble and has high-quality, multi-directional castors and two Velcro straps to keep the mattress firmly in position so that the bed can be stored upright fully made up. Five-year guarantee.

Dimension: 680mmH x 940mmW x 1980mmL



# **FITTINGS**

Complete your ultimate bed set-up with our quality glides and castors. We offer a variety of fittings and finishes to suit your needs and décor.

#### **BASE & BEDHEAD FABRIC OPTIONS**



# Leg & Caster 7.5cm