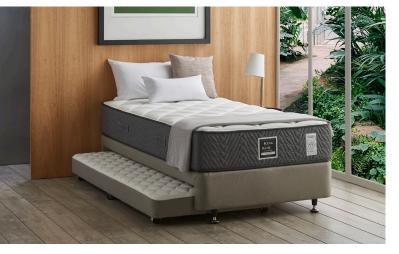

## TRUNDLE

Comfortably cater for extra guests with this single bed frame that has a hidden trundle in the base. The rollaway bed features heavy-duty wheels for easy manoeuvrability so that an extra sleeping space can be set up in seconds.