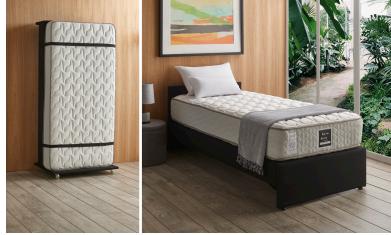

### **ROLLSAWAY**

Add an extra bed in minutes with the Rollsaway. This compact and lightweight single bed features a stylish, upholstered finish atop a sturdy steel frame that has been tested to withstand up to 300kg.

It is quick to assemble and has high-quality, multi-directional castors and two Velcro straps to keep the mattress firmly in position so that the bed can be stored upright fully made up. Five-year guarantee.

Dimension: 680mmH x 940mmW x 1980mmL