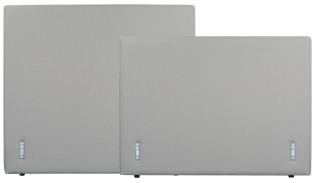

## TRAVELLER BEDHEAD

Add a touch of sophistication to each room with a bedhead to complement your chosen base. Our Studio Bedhead is a stylish, upholstered design that comes in a wide variety of on-trend fabrics. It is fitted with brackets to easily attach it to the bed base. Available in all sizes (1200mm and 1450mm)

#### **Traveller Bedhead**

Height: 1450mm

Height: 1200mm