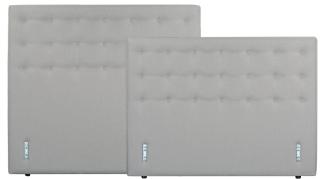

## TRAVELLER DELUXE BEDHEAD

For the ultimate in elegance add a Studio Deluxe Bedhead to any ensemble. It features chic button-tufted detailing and is available in a range of stylish upholstery fabrics. It attaches easily to our bed bases in a range of sizes (1200mm and 1450mm)

#### Traveller Deluxe Bedhead

Height: 1450mm

Height: 1200mm