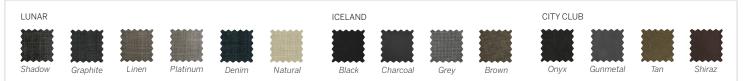

# **BEDHEADS**







## TRAVELLER BEDHEAD

Add a touch of sophistication to each room with a bedhead to complement your chosen base. Our Studio Bedhead is a stylish, upholstered design that comes in a wide variety of on-trend fabrics. It is fitted with brackets to easily attach it to the bed base. Available in all sizes (1200mm and 1450mm)

## TRAVELLER DELUXE BEDHEAD

For the ultimate in elegance add a Studio Deluxe Bedhead to any ensemble. It features chic button-tufted detailing and is available in a range of stylish upholstery fabrics. It attaches easily to our bed bases in a range of sizes (1200mm and 1450mm)

#### **Traveller Bedhead**



Height: 1450mm

Height: 1200mm

#### Traveller Deluxe Bedhead



Height: 1450mm

Height: 1200mm

### **BASE & BEDHEAD FABRIC OPTIONS**