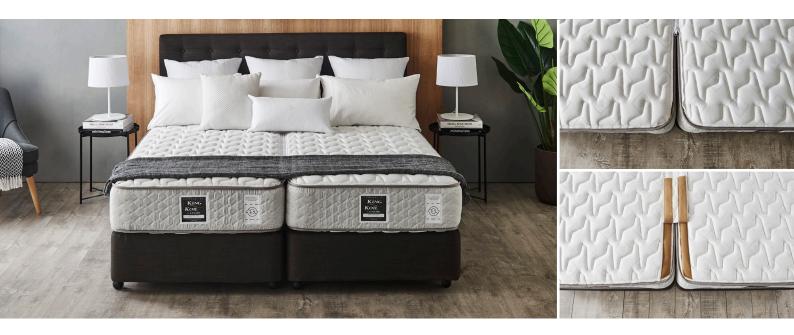

## **SPLIT KING**

Split King beds give you flexibility to cater to individual guests' needs. In just seconds, convert a king-size ensemble into two separate long single beds and configure the room to their requirements.

All models from the Platinum Ultra, Platinum, Executive and Voyager ranges are available in split king. Choose from:

- **Ezi-Join Zip closure**, which provides the closest feeling to a true king-size mattress and has no additional parts that can get lost.
- · Velcro Ezi-Join system a practical solution that makes connecting and separating beds an easy, one-person task.