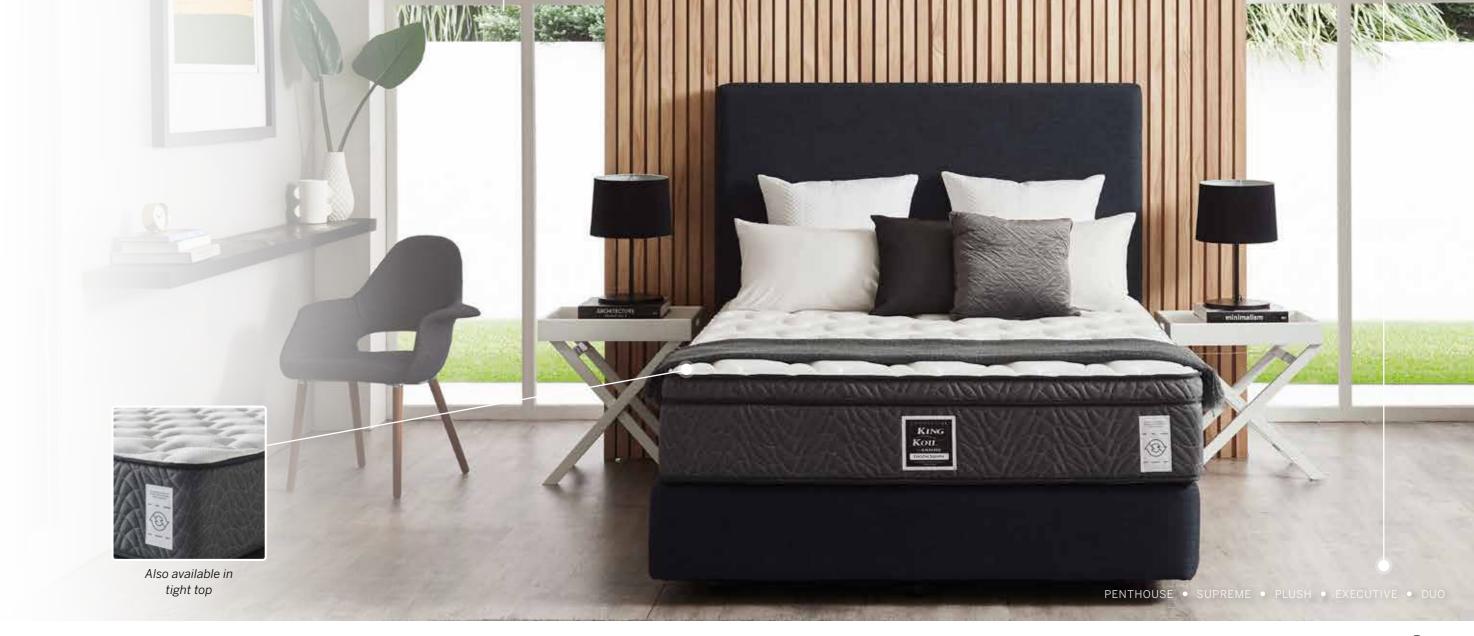

## **PLATINUM**

Advanced support technology and premium comfort materials combine to create a five-star sleep experience your guests will keep coming back for.

**Reflex Advance Support System** responds to each sleeper's size and shape. The Primary Coils gently conform to the body, while additional Active Coils provide extra support where it's needed most.

**Premium stretch knit fabric with Adaptive® temperature regulating technology** responds to body temperature to help keep guests cool and dry while they sleep.

**AeroQuilt** advanced comfort technology provides breathable, pressure-relieving comfort that is more resistant to body impressions.

**Mini Comfort Coils** conform to the body to provide additional comfort and pressure-relief.

Encased in a **Performa Edge Support** – a high-density foam edge that provides a larger sleeping surface and a stronger mattress edge.