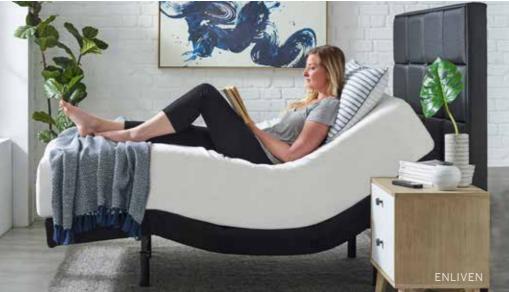

## ADJUSTABLE BASE

Creating a sanctuary for your guests is about more than just a great quality mattress. Why not create a personalised space where guests can rest, relax and recharge exactly the way they like? With an adjustable base, guests can find their ideal sleep position, relax in comfort, or enjoy a soothing massage.

#### Get comfortable

Whether guests are working, reading or watching TV in bed, an adjustable bed allows them to enjoy their favourite activities in comfort.

#### Relax and take the pressure off

Raising both the back and legs in the Zero-G position ensures the neck, shoulders, and spine are in alignment. This neutral position helps to alleviate pressure in the lower back and spine. The perfect way for guests to unwind at the end of a long day.

#### Help alleviate snoring

Lifting the head slightly helps open up the airways, which can help reduce snoring and ease symptoms of acid reflux.

#### **Rest and recover**

Soothe those aches and pains. Elevating the legs can help to naturally reduce swelling while promoting blood circulation.