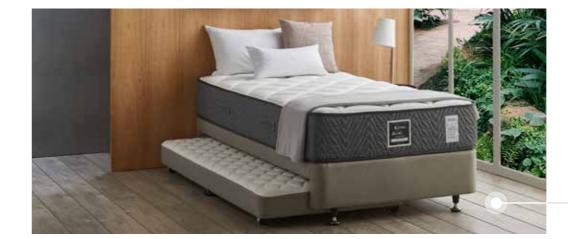

#### **TRUNDLE**

Comfortably cater for extra guests with this single bed frame that has a hidden trundle in the base. The rollaway bed features heavy-duty wheels for easy manoeuvrability so that an extra sleeping space can be set up in seconds.