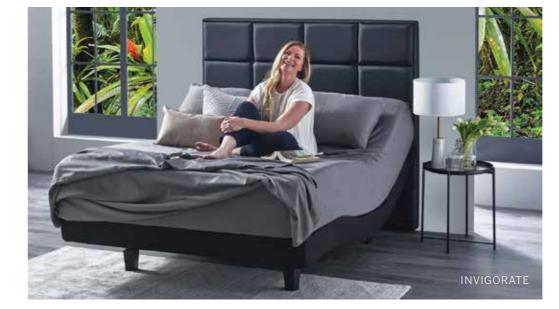

## ADJUSTABLE BASE

Creating a sanctuary for your guests is about more than just a great quality mattress. Why not create a personalised space where guests can rest, relax and recharge exactly the way they like? With an adjustable base, guests can find their ideal sleep position, relax in comfort, or enjoy a soothing massage.

#### Get comfortable

Whether guests are working, reading or watching TV in bed, an adjustable bed allows them to enjoy their favourite activities in comfort.

#### Relax and take the pressure off

Raising both the back and legs in the Zero-G position ensures the neck, shoulders, and spine are in alignment. This neutral position helps to alleviate pressure in the lower back and spine. The perfect way for guests to unwind at the end of a long day.

#### Help alleviate snoring

Lifting the head slightly helps open up the airways, which can help reduce snoring and ease symptoms of acid reflux.

#### **Rest and recover**

Soothe those aches and pains. Elevating the legs can help to naturally reduce swelling while promoting blood circulation.