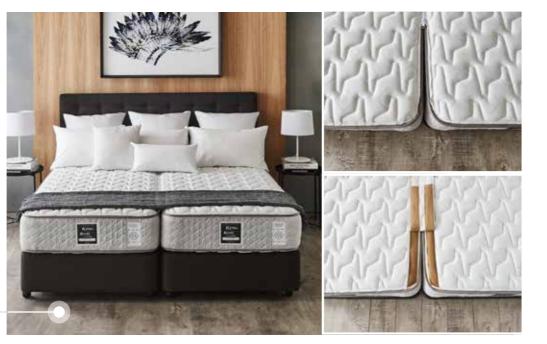

#### **SPLIT KING**

Split King beds give you flexibility to cater to individual guests' needs. In just seconds, convert a king-size ensemble into two separate long single beds and configure the room to their requirements.

All models from the Platinum Ultra, Platinum, Executive and Voyager ranges are available in split king. Choose from:

- **Ezi-Join Zip closure**, which provides the closest feeling to a true king-size mattress and has no additional parts that can get lost.
- **Velcro Ezi-Join system** a practical solution that makes connecting and separating beds an easy, one-person task.

#### **TOPPER**

Enhance the comfort of a Split King bed with a sumptuous mattress topper, designed to fit all Split King beds in our Commercial collection.