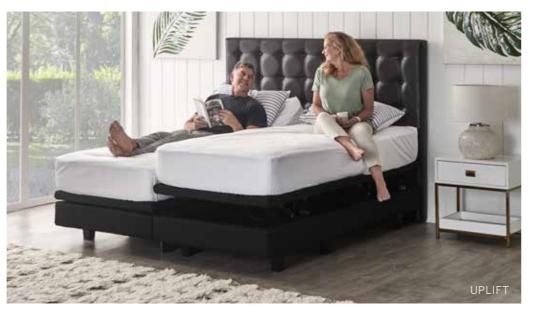

## ADJUSTABLE BASE

Creating a sanctuary for your guests is about more than just a great quality mattress. Why not create a personalised space where guests can rest, relax and recharge exactly the way they like? With an adjustable base, guests can find their ideal sleep position, relax in comfort, or enjoy a soothing massage.

#### Get comfortable

Whether guests are working, reading or watching TV in bed, an adjustable bed allows them to enjoy their favourite activities in comfort.

#### Relax and take the pressure off

Raising both the back and legs in the Zero-G position ensures the neck, shoulders, and spine are in alignment. This neutral position helps to alleviate pressure in the lower back and spine. The perfect way for guests to unwind at the end of a long day.