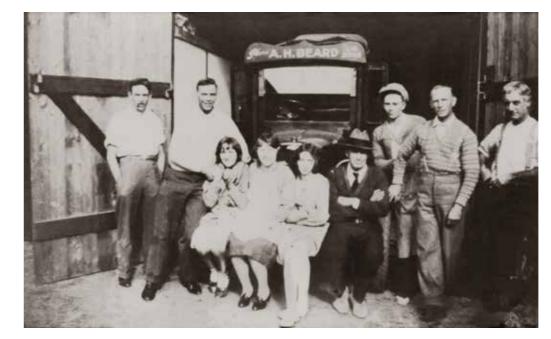

### OVER 120 YEARS OF **BED MAKING EXPERTISE**

As a fifth-generatipon family-owned business, family has always been at the heart of the business.

Since Enoch William Beard began making straw-filled palliasses and tufted horsehair mattresses back in 1899, each generation has embraced the family trade and introduced new techniques and innovations to advance the company. And most importantly, they have passed on their passion for helping people get a better night's sleep to the next generation.

Today, fourth-generation brother Garry and Allyn lead a dedicated team charged with creating the best sleep experience available. Working alongside them are members of the fifth-generation, who bring enthusiasm, ideas and a commitment to lay the foundations of success for future generations.