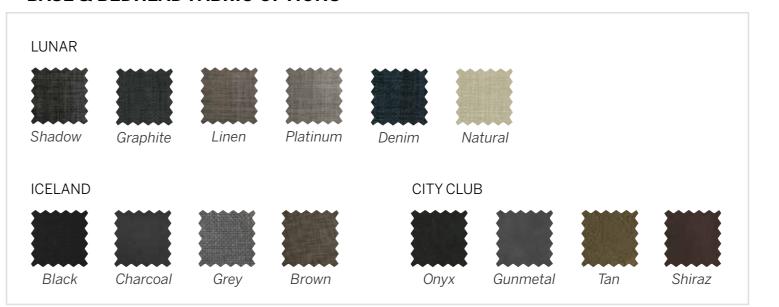

#### **BASE & BEDHEAD FABRIC OPTIONS**

|                              | PLATINUM ULTRA |       |            | PLATINUM            |                      |                        |                     |                     | EXECUTIVE       |                     |                      |                    |           |                  |
|------------------------------|----------------|-------|------------|---------------------|----------------------|------------------------|---------------------|---------------------|-----------------|---------------------|----------------------|--------------------|-----------|------------------|
|                              | HUNTER         | TAMAR | COONAWARRA | PLATINUM<br>REACTOR | PLATINUM<br>RESPONSE | PLATINUM<br>EXPERIENCE | PLATINUM<br>SUPREME | PLATINUM<br>COMFORT | PLATINUM<br>DUO | EXECUTIVE PENTHOUSE | EXECUTIVE<br>SUPREME | EXECUTIVE<br>PLUSH | EXECUTIVE | EXECUTIVE<br>DUO |
| MATTRESS CONSTRUCTION        |                |       |            |                     |                      |                        |                     |                     |                 |                     |                      |                    |           |                  |
| Single Sided                 | •              | •     | •          | •                   | •                    | •                      | •                   | •                   |                 | •                   | •                    |                    | •         |                  |
| Double Sided                 |                |       |            |                     |                      |                        |                     |                     | •               |                     |                      | •                  |           | •                |
| COMFORT LEVEL                |                |       |            |                     |                      |                        |                     |                     |                 |                     |                      |                    |           |                  |
| Plush                        | •              |       | •          | •                   |                      |                        |                     |                     |                 |                     |                      |                    |           |                  |
| Gentle                       |                | •     |            |                     |                      | •                      | •                   |                     | •               |                     | •                    |                    |           | •                |
| Medium                       |                |       |            |                     | •                    |                        |                     |                     |                 | •                   |                      | •                  | •         |                  |
| Firm                         |                |       |            |                     |                      |                        |                     | •                   | •               |                     |                      |                    |           | •                |
| FABRIC                       |                |       |            |                     |                      |                        |                     |                     |                 |                     |                      |                    |           |                  |
| Premium damask with Tencel®  | •              | •     | •          |                     |                      |                        |                     |                     |                 |                     |                      |                    |           |                  |
| Premium knit with Adaptive®  |                |       |            | •                   | •                    | •                      | •                   | •                   | •               |                     |                      |                    |           |                  |
| Fire retardant premium knit  |                |       |            |                     |                      |                        |                     |                     |                 | •                   | •                    | •                  | •         | •                |
| Fire retardant knit          |                |       |            |                     |                      |                        |                     |                     |                 |                     |                      |                    |           |                  |
| Fire retardant woven         |                |       |            |                     |                      |                        |                     |                     |                 |                     |                      |                    |           |                  |
| COMFORT                      |                |       |            |                     |                      |                        |                     |                     |                 |                     |                      |                    |           |                  |
| Talalay latex                | •              |       |            |                     |                      | •                      |                     |                     |                 | •                   |                      |                    |           |                  |
| Mini comfort coils           |                | •     |            |                     | •                    |                        |                     |                     |                 |                     |                      |                    |           |                  |
| Gel                          |                |       | •          | •                   |                      |                        |                     |                     |                 |                     |                      |                    |           |                  |
| Gel infused memory foam      |                |       |            |                     |                      |                        |                     |                     |                 |                     |                      |                    |           |                  |
| AeroComfort AeroQuilt        | •              | •     | •          | •                   | •                    | •                      | •                   | •                   | •               | •                   | •                    | •                  | •         | •                |
| Premium comfort foams        | •              | •     | •          | •                   | •                    | •                      | •                   | •                   | •               | •                   | •                    | •                  | •         | •                |
| Quilting comfort foam        | •              | •     | •          | •                   | •                    | •                      | •                   | •                   | •               | •                   | •                    | •                  | •         | •                |
| Wool Ultraloft fibre         | •              | •     | •          |                     |                      |                        |                     |                     |                 |                     |                      |                    |           |                  |
| Ultraloft fibre              |                |       |            |                     |                      |                        |                     |                     |                 |                     |                      |                    |           |                  |
| SUPPORT                      |                |       |            |                     |                      |                        |                     |                     |                 |                     |                      |                    |           |                  |
| Reflex Platinum              | •              | •     | •          |                     |                      |                        |                     |                     |                 |                     |                      |                    |           |                  |
| Reflex Advance               |                |       |            | •                   | •                    | •                      | •                   | •                   | •               |                     |                      |                    |           |                  |
| Conforma Coil 3 Zone         |                |       |            |                     |                      |                        |                     |                     |                 | •                   | •                    | •                  | •         | •                |
| Conforma Coil                |                |       |            |                     |                      |                        |                     |                     |                 |                     |                      |                    |           |                  |
| Contour Coil 3 Zone          |                |       |            |                     |                      |                        |                     |                     |                 |                     |                      |                    |           |                  |
| EDGE SUPPORT                 |                |       |            |                     |                      |                        |                     |                     |                 |                     |                      |                    |           |                  |
| Performa Edge                | •              | •     | •          | •                   | •                    | •                      | •                   | •                   | •               | •                   | •                    | •                  | •         | •                |
| Profile Edge                 |                |       |            |                     |                      |                        |                     |                     |                 |                     |                      |                    |           |                  |
| BASE & FITTINGS              |                |       |            |                     |                      |                        |                     |                     |                 |                     |                      |                    |           |                  |
| Premium timber platform base | •              | •     | •          | •                   | •                    | •                      | •                   | •                   | •               | •                   | •                    | •                  | •         | •                |
| Leg and caster 7.,5cm        | •              | •     | •          | •                   | •                    | •                      | •                   | •                   | •               | •                   | •                    | •                  | •         | •                |
| DIMENSIONS (cm)              |                |       |            |                     |                      |                        |                     |                     |                 |                     |                      |                    |           |                  |
| Mattress height              | 36             | 34    | 33         | 30                  | 32                   | 32                     | 33                  | 28                  | 26.5            | 32                  | 32                   | 27                 | 24        | 32               |
| Base height                  | 25             | 25    | 25         | 25                  | 25                   | 25                     | 25                  | 25                  | 25              | 25                  | 25                   | 25                 | 25        | 25               |
| Leg and caster height        | 7.5            | 7.5   | 7.5        | 7.5                 | 7.5                  | 7.5                    | 7.5                 | 7.5                 | 7.5             | 7.5                 | 7.5                  | 7.5                | 7.5       | 7.5              |
| Total ensemble height        | 68.5           | 66.5  | 65.5       | 62.5                | 64.5                 | 64.5                   | 65.5                | 60.5                | 59              | 64.5                | 64.5                 | 59.5               | 56.5      | 64.5             |