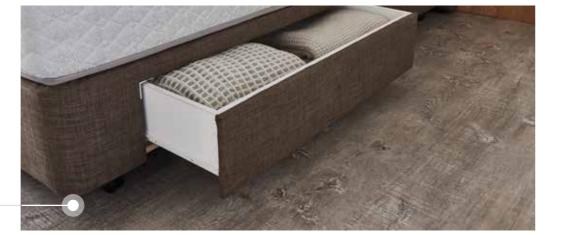

#### **DRAWER BASE**

Boost storage without cluttering up the room with a smart and practical drawer base. Drawers hold up to 30kg and have a recessed, upholstered drawer front so they can be pulled out with ease. Drawer options are available for all bed sizes.