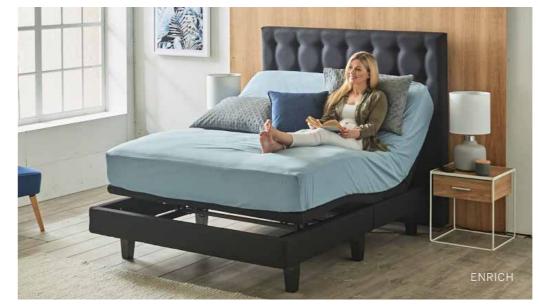

## ADJUSTABLE BASE

Creating a sanctuary for your guests is about more than just a great quality mattress. Why not create a personalised space where guests can rest, relax and recharge exactly the way they like? With an adjustable base, guests can find their ideal sleep position, relax in comfort, or enjoy a soothing massage.

#### Get comfortable

Whether guests are working, reading or watching TV in bed, an adjustable bed allows them to enjoy their favourite activities in comfort.

#### Relax and take the pressure off

Raising both the back and legs in the Zero-G position ensures the neck, shoulders, and spine are in alignment. This neutral position helps to alleviate pressure in the lower back and spine. The perfect way for guests to unwind at the end of a long day.

#### Help alleviate snoring

Lifting the head slightly helps open up the airways, which can help reduce snoring and ease symptoms of acid reflux.

#### **Rest and recover**

Soothe those aches and pains. Elevating the legs can help to naturally reduce swelling while promoting blood circulation.