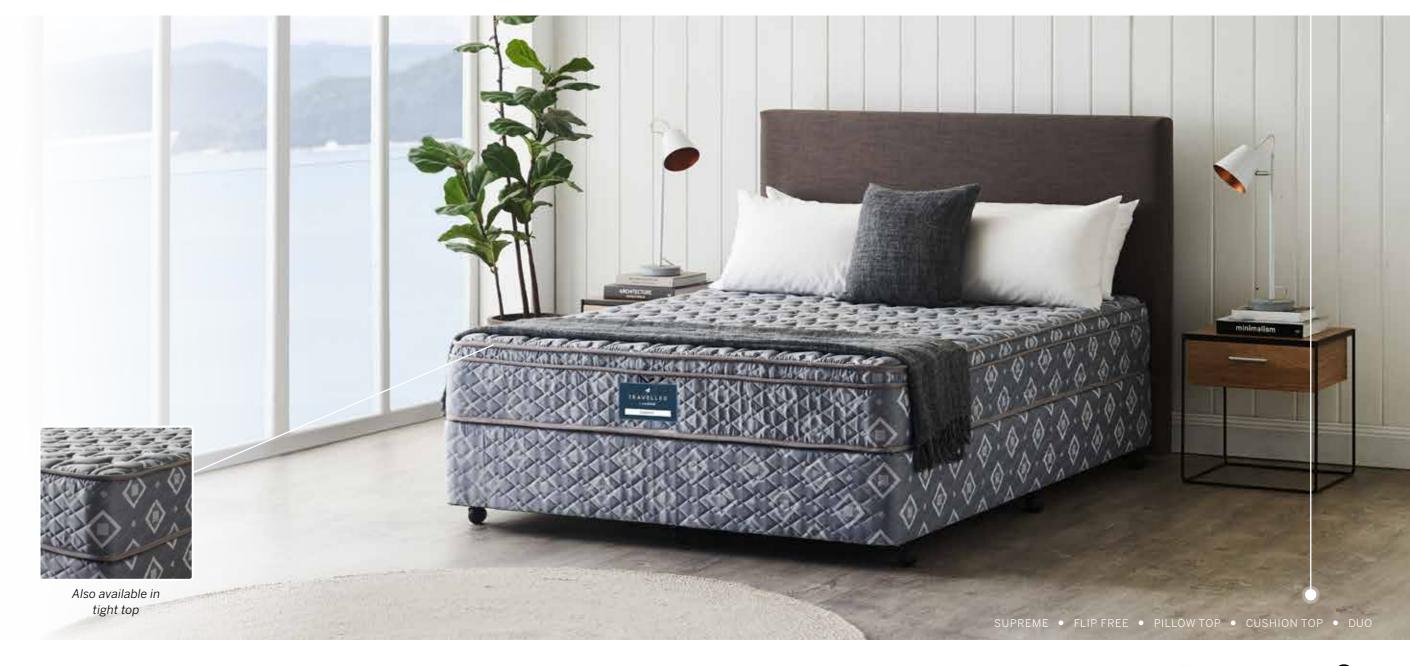

## **TRAVELLER**

Great-value bedding that provides all the comfort, support, and durability you'd expect from Australia's leading mattress brand.

**Contour Coil 3 Zone support system** features firmer coils in the middle third of the mattress to provide additional support in the lumbar region.

**Ultraloft** cushioning comfort layer provides exceptional comfort and resilience.

Durable **Comfort Foam** layers made from environmentally friendly **EvoFoam** deliver body-conforming comfort and pressure relief to minimise tossing and turning.

Fire-Retardant Stretch Knit fabric meets AS1530.3.

**Profile Edge Support** consisting of firmer springs around the perimeter of the mattress to maximise the sleep surface and create a stronger edge.