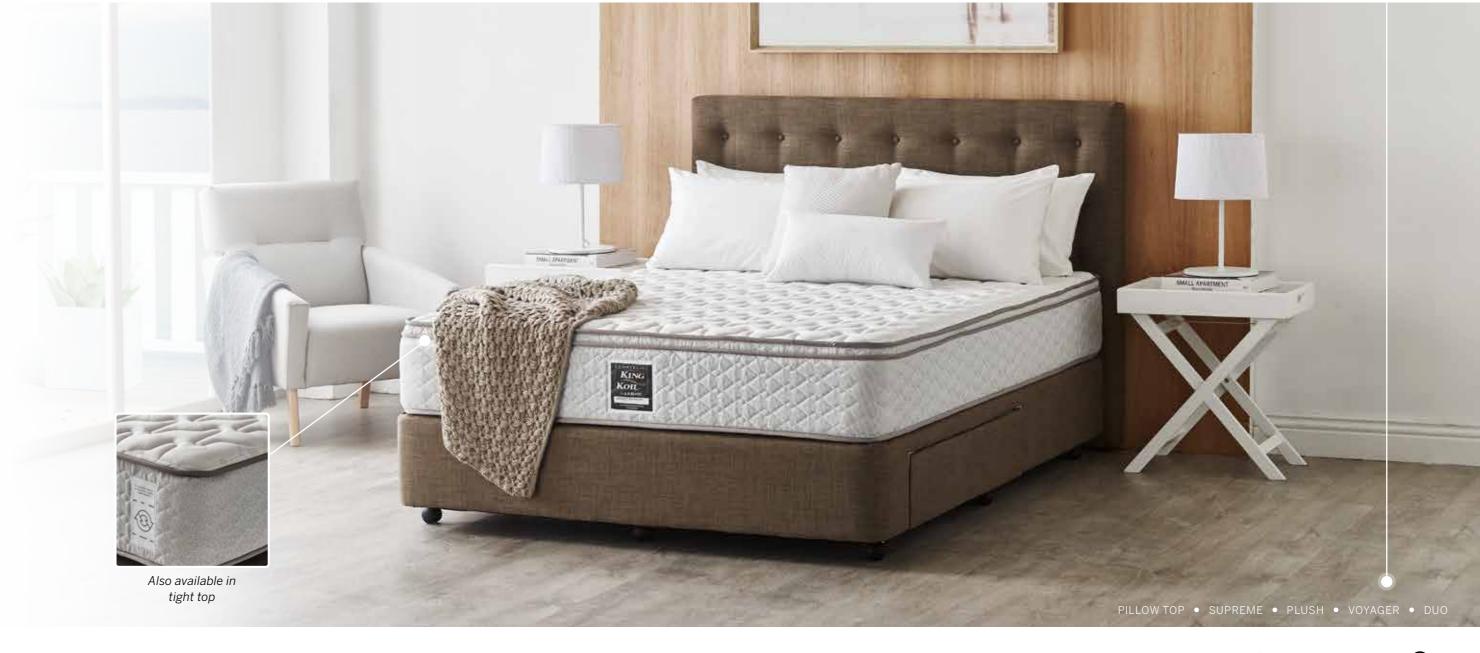

## **VOYAGER**

Innovative bedding designs that provide guests with comfort and support, while offering superior performance and durability.

**Conforma Coil support system** features individually wrapped pocket coils that conform to the sleeper's body shape to provide enhanced support and pressure relief, and minimise partner disturbance.

**Ultraloft** cushioning comfort layer provides exceptional comfort and resilience.

Generous layers of **Comfort Foam** made from environmentally friendly **EvoFoam** deliver pressure-relieving comfort to minimise tossing and turning.

Fire-Retardant Stretch Knit fabric meets AS1530.3.

**Profile Edge Support** consisting of firmer springs around the perimeter of the mattress to maximise the sleep surface and create a stronger edge.