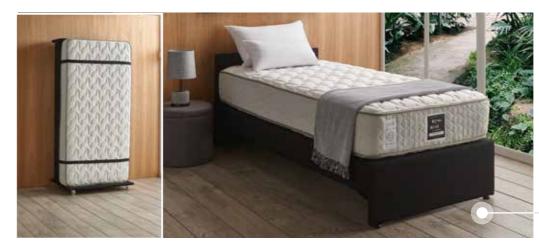

#### **ROLLSAWAY**

Add an extra bed in minutes with the Rollsaway. This compact and lightweight single bed features a stylish, upholstered finish atop a sturdy steel frame that has been tested to withstand up to 300kg.

It is quick to assemble and has high-quality, multi-directional castors and two Velcro straps to keep the mattress firmly in position so that the bed can be stored upright fully made up. Five-year guarantee.

Dimension: 680mmH x 940mmW x 1980mmL