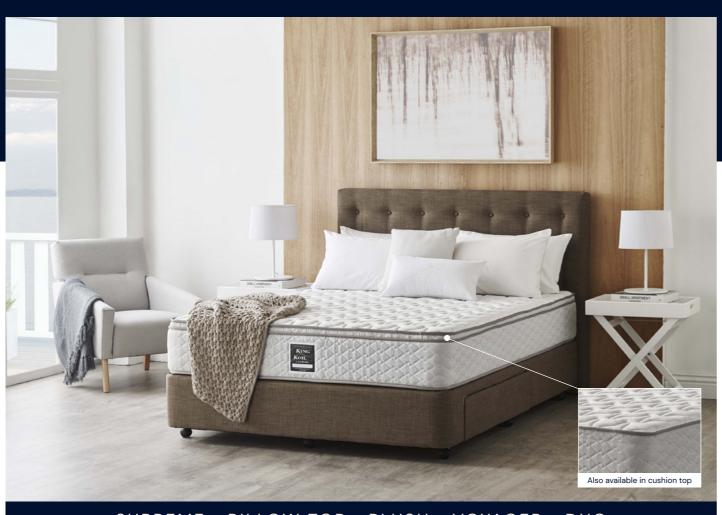

## Voyager

SUPREME • PILLOW TOP • PLUSH • VOYAGER • DUO

Innovative bedding designs that provide guests with comfort and support, while offering superior performance and durability.

#### **Voyager Features**

Conforma Coil support system features individually wrapped pocket coils that conform to the sleeper's body shape to provide enhanced support and pressure relief, and minimise partner disturbance.

Generous layers of **Comfort Foam** made from environmentally friendly **EvoFoam** deliver pressure-relieving comfort to minimise tossing and turning.

Ultraloft cushioning comfort layer provides exceptional comfort and resilience.

Premium Fire-Retardant Stretch Knit fabric meets AS1530.3.

**Profile Edge Support** consisting of firmer springs around the perimeter of the mattress to maximise the sleep surface and create a stronger edge.