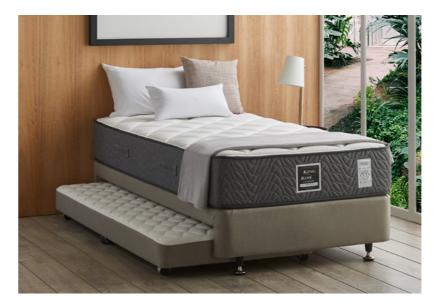

#### **Trundle**

Comfortably cater for extra guests with this single bed frame that has a hidden trundle in the base. The rollaway bed features heavy-duty wheels for easy manoeuvrability so that an extra sleeping space can be set up in seconds.