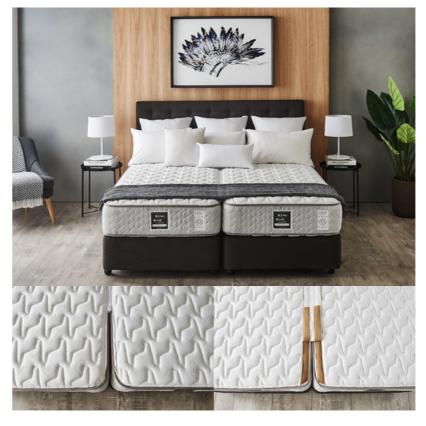

## Platinum Ultra

**HUNTER • TAMAR • COONAWARRA** 

Designed to deliver the most restful sleep imaginable, the Platinum Ultra range combines sumptuous, breathable materials with our patented Reflex Platinum support system to provide unparalleled comfort and minimal partner disturbance.

#### **Platinum Ultra Features**

Reflex Platinum Support System responds to each person's unique size and shape to deliver the level of support their body needs. Primary coils offer all-over support and pressure relief, while additional Active coils provide extra support where required. Each spring is individually enclosed in a perforated casing to increase breathability for a healthier sleep environment.