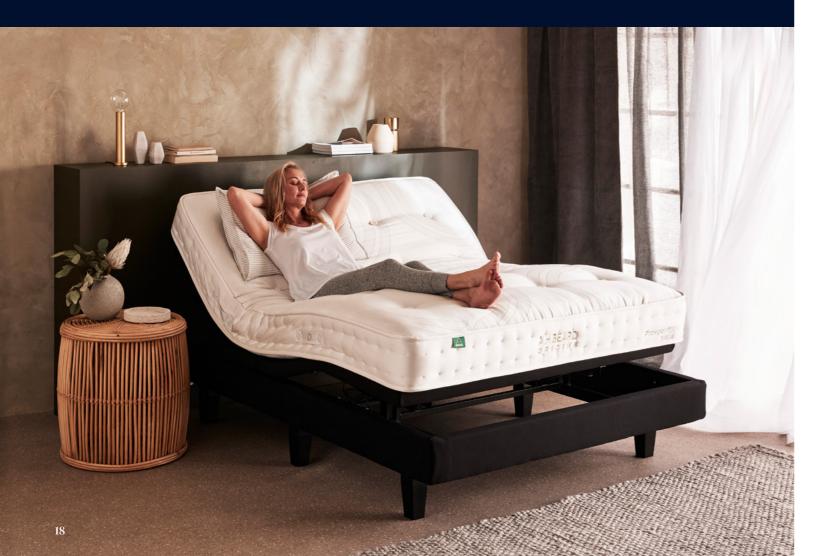

# Adjustable Base

Creating a sanctuary for your guests is about more than just a great quality mattress. Why not create a personalised space where guests can rest, relax and recharge exactly the way they like? With an adjustable base, guests can find their ideal sleep position, relax in comfort, or enjoy a soothing massage.

#### Take the pressure off

When watching TV, reading a book or simply taking time out, raising both back and legs in the Zero-G position helps to alleviate pressure on the lower back and spine. The perfect way for guests to unwind at the end of a long day.

#### Breathe easy

Raising the head slightly helps open up the airways, which can reduce snoring and ease symptoms of acid reflux.

#### Relax

Elevating the legs can help to reduce swelling, relieve lower back pain and promote good circulation.

For more info on our different models, download our adjustable base brochure at ahbeard.com.