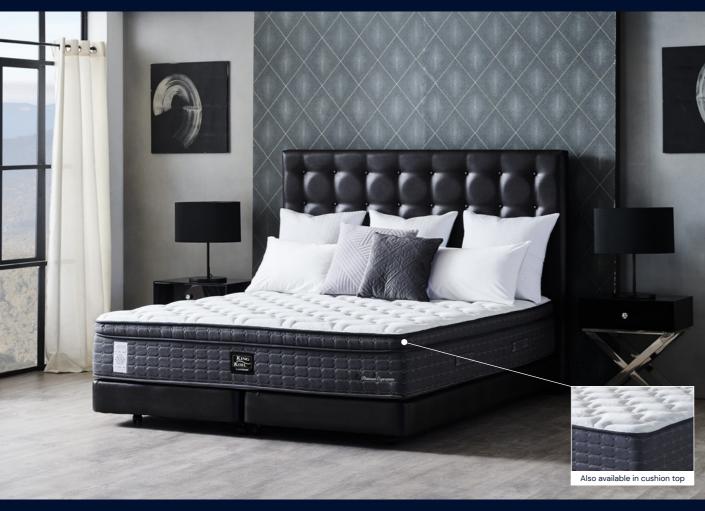

## Platinum Ultra

**HUNTER • TAMAR • COONAWARRA** 

Designed to deliver the most restful sleep imaginable, the Platinum Ultra range combines sumptuous, breathable materials with our patented Reflex Platinum support system to provide unparalleled comfort and minimal partner disturbance.

#### **Platinum Ultra Features**

Reflex Platinum Support System responds to each person's unique size and shape to deliver the level of support their body needs. Primary coils offer all-over support and pressure relief, while additional Active coils provide extra support where required. Each spring is individually enclosed in a perforated casing to increase breathability for a healthier sleep environment.