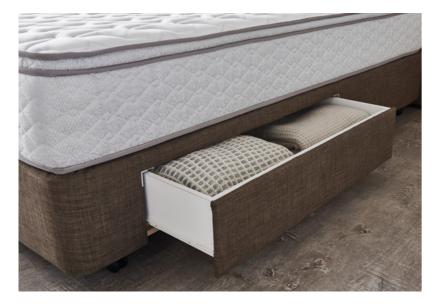

#### **Drawer Base**

Bost storage without cluttering up the room with a smart and practical drawer base. Drawers hold up to 30kg and have a recessed, upholstered drawer front so they can be pulled out with ease. Drawer options are available for all bed sizes.