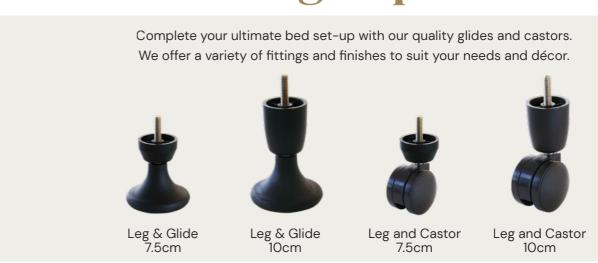

# Features AT A GLANCE

|                                 | Uplift | Enrich                                   | Invigorate                             | Enliven                         | Refresh |  |  |  |
|---------------------------------|--------|------------------------------------------|----------------------------------------|---------------------------------|---------|--|--|--|
| Head and Foot Articulation      | •      | •                                        | •                                      | •                               | •       |  |  |  |
| Wireless Remote with Flashlight | •      | •                                        | •                                      | •                               | •       |  |  |  |
| Pre-set Positions               | Flat   | / Zero G / Quiet                         | Flat / Zero G                          |                                 |         |  |  |  |
| Memory Button                   | •      | •                                        | •                                      | •                               |         |  |  |  |
| Massage                         | •      | •                                        | •                                      |                                 |         |  |  |  |
| Bluetooth Connectivity          | •      | •                                        | •                                      | •                               | •       |  |  |  |
| USB Port                        | •      | •                                        | •                                      |                                 |         |  |  |  |
| Lighting                        |        | rbed lighting, floo<br>k remote flashlig | Remote Flashlight                      |                                 |         |  |  |  |
| Full Bed Lift and Incline       | •      |                                          |                                        |                                 |         |  |  |  |
| Lumbar Support                  |        | •                                        |                                        |                                 |         |  |  |  |
| Clip Locks / Retainer Bar       | •      | •                                        | •                                      | •                               | •       |  |  |  |
| Wall Saver                      |        | •                                        | •                                      |                                 |         |  |  |  |
| Headboard Compatible            | •      | •                                        | •                                      | •                               | •       |  |  |  |
| Adjustable Leg Type             | Тар    | pered Wooden L                           | Metal Cylinder Legs                    |                                 |         |  |  |  |
| Adjustable Leg Heights*         |        | 2 piece leg<br>7.5cm / 12.5cm            | 3 piece leg<br>5cm / 6.5cm /<br>12.5cm | 2 piece leg<br>10cm /<br>12.5cm |         |  |  |  |
| Weight Capacity                 | 400kg  | 400kg                                    | 340kg                                  | 340kg                           | 340kg   |  |  |  |
| 10 Year Guarantee               | •      | •                                        | •                                      | •                               | •       |  |  |  |

<sup>\*</sup>Adjustable leg pieces can be used individually or combined for a greater height.