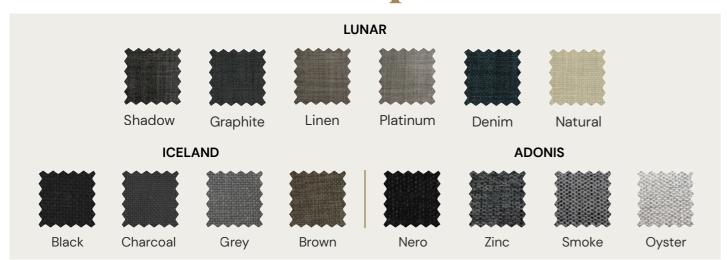

ed can be stored upright fully made up.

20 21

#### STYLISH & PRACTICAL

## **Bedhead Options**

# ASSECTION

#### **Traveller Bedhead**

Add a touch of sophistication to each room with a bedhead to complement your chosen base. Our Traveller Bedhead is a stylish, upholstered design that comes in a wide variety of on-trend fabrics. It is fitted with brackets to easily attach it to the bed base. Available in two height options: 1180mm and 1430mm.



#### **Traveller Deluxe Bedhead**

For the ultimate in elegance add a Traveller Deluxe Bedhead to any ensemble. It features chic button-tufted detailing and is available in a range of stylish upholstery fabrics. It is fitted with brackets to easily attach it to the bed base. Available in two height options: 1180mm and 1430mm.

# Fabric Options



#### PRACTICAL

# **Bed Options**



#### **Split King**

Split King beds give you flexibility to cater to individual guests' needs. In just seconds, convert a king-size ensemble into two separate long single beds and configure the room to their requirements. All models from the Platinum Ultra, Platinum, Executive, Voyager and Traveller ranges are available in split king.

#### Choose from:

**Ezi-Join Zip closure** – provides the closest feeling to a true king-size mattress and has no additional parts that can get lost.

Velcro Ezi-Join system – a practical solution that makes connecting and separating beds an easy, one-person task.



#### Topper

Enhance the comfort of a split king bed with a sumptuous mattress topper, designed to fit all split king beds in our Commercial collection.