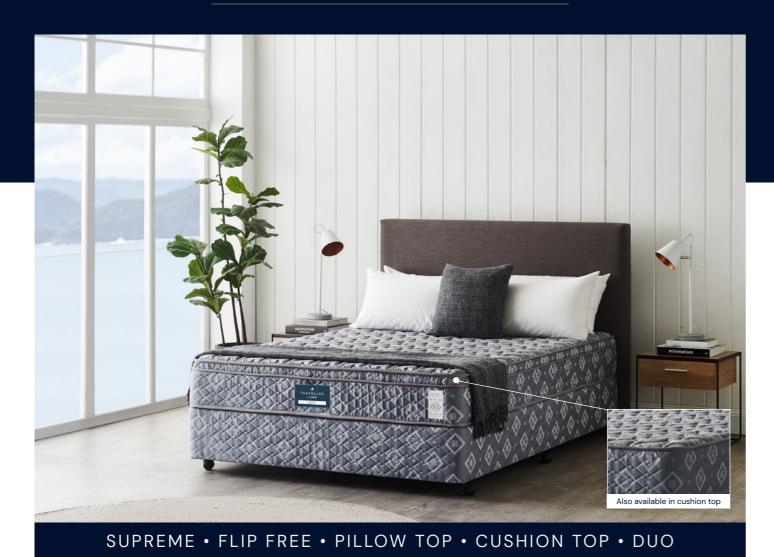

## Voyager

SUPREME • PILLOW TOP • PLUSH • VOYAGER • DUO

Innovative bedding designs that provide guests with comfort and support, while offering superior performance and durability.

#### **Voyager Features**

Conforma Coil support system features individually wrapped pocket coils that conform to the sleeper's body shape to provide enhanced support and pressure relief, and minimise partner disturbance.

## Traveller

Great-value bedding that provides all the comfort, support, and durability you would expect from Australia and New Zealand's leading mattress brand.

#### **Traveller Features**

**Contour Coil 3 Zone support system** features firmer coils in the middle third of the mattress to provide additional support in the lumbar region.

Durable Comfort Foam layers made from environmentally friendly EvoFoam deliver body-conforming comfort and pressure relief to minimise tossing and turning.