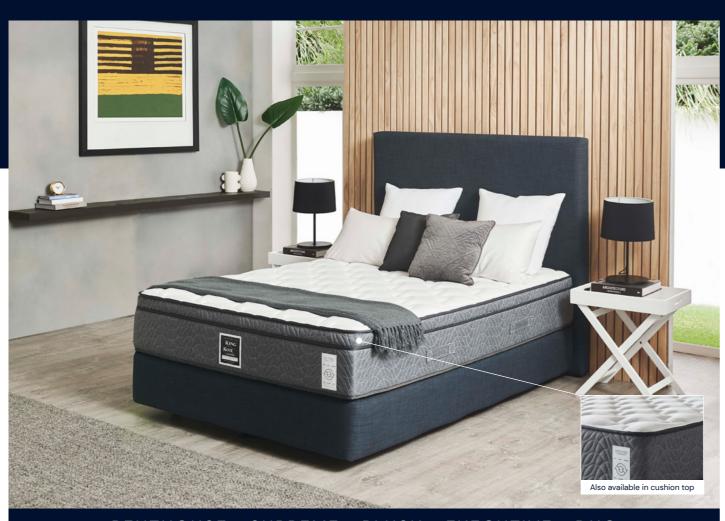

## Platinum Ultra

**HUNTER • TAMAR • COONAWARRA** 

Designed to deliver the most restful sleep imaginable, the Platinum Ultra range combines sumptuous, breathable materials with our patented Reflex Platinum support system to provide unparalleled comfort and minimal partner disturbance.

#### **Platinum Ultra Features**

Reflex Platinum Support System responds to each person's unique size and shape to deliver the level of support their body needs. Primary coils offer all-over support and pressure relief, while additional Active coils provide extra support where required. Each spring is individually enclosed in a perforated casing to increase breathability for a healthier sleep environment.

Encased in a **Performa Edge Support** – a high-density foam edge that provides a larger sleeping surface and a stronger mattress edge.

Please refer to the table on pages 24-25 for features by model.

 $\mathbf{s}$ 