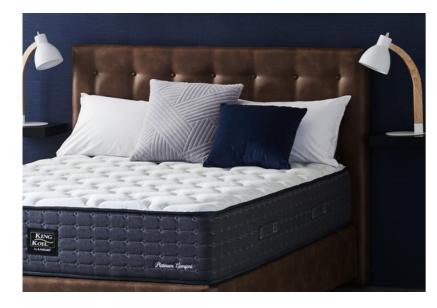

#### Support recommended by the experts

King Koil Commercial by A.H. Beard mattress feature our innovative Reflex support technology. Reflex responds to each sleeper's unique size and shape to deliver the level of support their body needs. Primary coils provide all over support and pressure relief, while additional Active coils respond to provide extra support where it is needed most.

Each spring is encased within its own fabric pocket so that it responds independently to body movements and minimises motion transfer. That means each sleeper is far less likely to be woken up by a restless partner and can enjoy a deeper, more restful sleep.

King Koil mattresses featuring Reflex technology are the only ones recommended by the experts at the International Chiropractors Association.