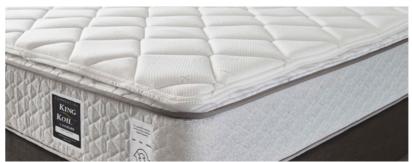

#### Support recommended by the experts

King Koil Commercial by A.H. Beard mattress feature our innovative Reflex support technology. Reflex responds to each sleeper's unique size and shape to deliver the level of support their body needs. Primary coils provide all over support and pressure relief, while additional Active coils respond to provide extra support where it is needed most.

Each spring is encased within its own fabric pocket so that it responds independently to body movements and minimises motion transfer. That means each sleeper is far less likely to be woken up by a restless partner and can enjoy a deeper, more restful sleep.

King Koil mattresses featuring Reflex technology are the only ones recommended by the experts at the International Chiropractors Association.